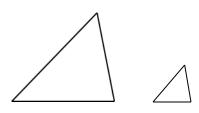

4) True or false. The two figures below are congruent.

6) Find the probability of flipping a coin and getting a heads and then rolling a 6 on a die.

6) Mildred traveled 120 miles in 3 hours. What was her speed?