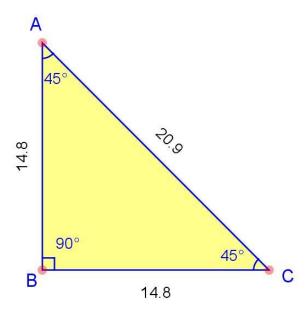

IND AND REMEMBER #4 (Reg)

Please show your work and turn this in on \_\_\_\_\_\_ for a grade. (20 points)

1) |-87 - 50|





3) Place the following exponents in order from least to greatest:

 $2^6 \quad 9^2 \quad 4^8 \quad 3^5 \quad 8^3$  $6^4$ 

4) True or false. The two figures below are congruent.







6) Find the probability of flipping a coin and getting a heads and then rolling a 6 on a die.

6) Mildred traveled 120 miles in 3 hours. What was her speed?

7) Show 3 other ways to represent the value of 0.025. Use words, numerals, and/or symbols.

8) Which operation should be done third?

$$5(11) - 5 + [(4 - (10 - 6)]]$$

9) How many degrees are there in **<u>one</u>** angle of a regular quadrilateral?

10) What type of triangle is this?Give 2 names based on the sides and angles.