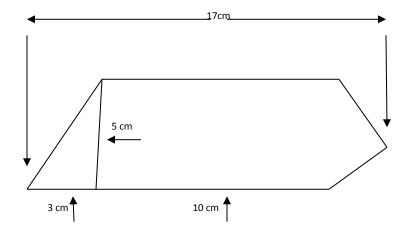

4) True or false. The two figures below are congruent.

6) Find the probability of flipping a coin and getting a heads and then rolling a 6 on a die.

6) Mildred traveled 120 miles in 3 hours. What was her speed?