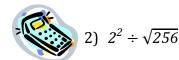

## REWIND AND REMEMBER #4 (Reg)

Please show your work and turn this in on \_\_\_\_\_\_ for a grade. (20 points)

1) |-87 - 50|





3) Place the following exponents in order from least to greatest:

 $2^6 \quad 9^2 \quad 4^8 \quad 3^5 \quad 8^3$  $6^4$ 

4) True or false. The two figures below are congruent.







6) Find the probability of flipping a coin and getting a heads and then rolling a 6 on a die.

6) Mildred traveled 120 miles in 3 hours. What was her speed?

7) Show 3 other ways to represent the value of 0.025. Use words, numerals, and/or symbols.

8) Which operation should be done third?

$$5(11) - 5 + [(4 - (10 - 6)]]$$

9) How many degrees are there in **<u>one</u>** angle of a regular quadrilateral?

10) What type of triangle is this?Give 2 names based on the sides and angles.